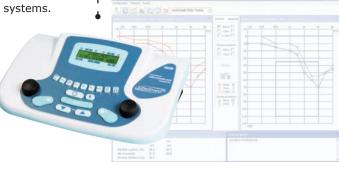

## \* Optional

TWO DIGITAL CHANNELS AUDIOMETER

Suitable to your needs: 6 models\*.

- Advanced digital technology based on DSP.
- Calculation of hearing loss and diagnosis.
- Internal database > 1.000 tests.
- Suprathreshold tests.
- High frequency.
- Musical frequencies.
- Automatic masking.
- Connectivity with other management systems.
- · Customizable.
- Audiometry sofware W50