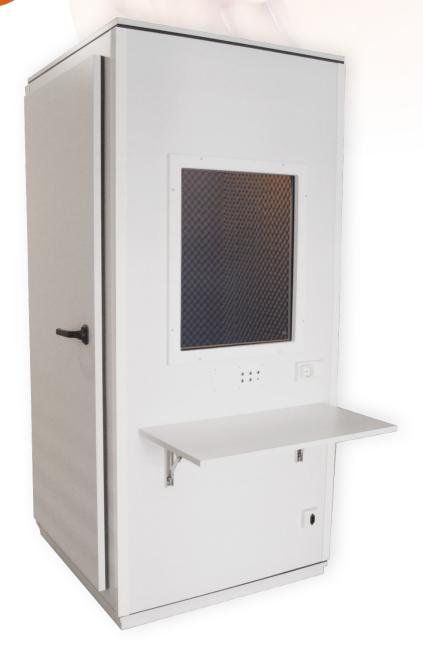

# CABINA S-BASIC AUDIOMETRIC TEST BOOTH

- Great noise attenuation, 41 db SPL at 10KHz
- Quick and easy assembly
- Compatible with the main audiometers of the market
- Connection board included

### Description

The audiometric test booths **S-BASIC** has been designed by SIBEL S.A.'s RDI department using the newest materials in noise attenuation. It has allowed to reduce its weight, get a high isolation index, great functionality and pleasant looking.

The external surface is made of washable pannels and the interior is pleasantly illuminated and comfortable.

### **Features**

External booth: 96 x 96 x 208 cm.Internal booth: 86 x 86 x 207 cm.

• Door measures: 70 x 180 cm.

Window: 54 x 46 cm.
Foldable table: 80 x 40 cm.
External material: Melamine
Internal material: Pyramid foam
Interior illumination: 35W lamp
Power supply: 120-220V at 50-60 Hz