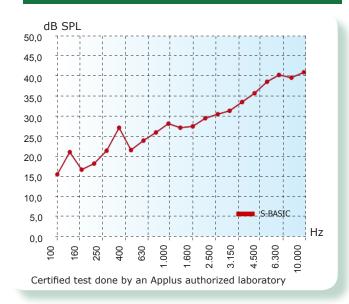

# CABINA S-BASIC AUDIOMETRIC TEST BOOTH

- Great noise attenuation, 41 db SPL at 10KHz
- Quick and easy assembly
- Compatible with the main audiometers of the market
- Connection board included

# Noise attenuation

SIBEL S.A., Rosselló 500, 08026 Barcelona (SPAIN)

National Sales: Tel. +34 93 436 00 08 e-mail: comercial@sibelgroup.com Export Sales: Tel.+34 93 436 00 07 e-mail: export@sibelgroup.com